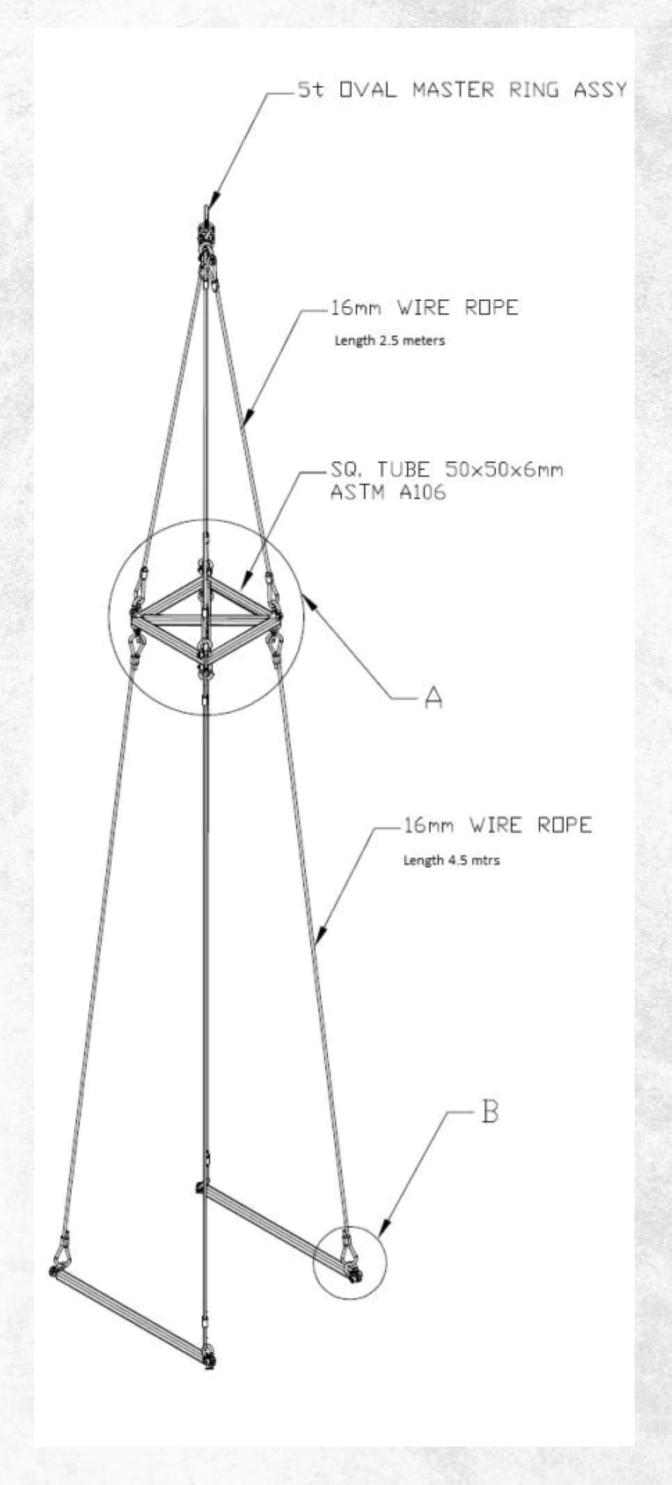

## Pallet Bar Assembly Kit

- > The Pallet Bar Assembly Kit model PB011 is designed to improve the efficiency and safety of handling pallets, particularly in industrial or warehouse settings.
- > This kit generally comprises specialized bars and attachments that enable workers to safely and securely lift, transport, and manage pallets with heavy loads.
- > Pallet Lifting Bars come with complete assembly kits, containing Pallet Lifting bars, Oval Master Ring Assembly, Sturdy wire ropes, Resistant metal fittings and Shackle, Square spreader bar..

## **FEATURES:**

- Assembly with a multi leg sling or chains
- Precisely fitting hooks and components
- Tensile resistance
- Robust structure in the bars, sling and other components
- WLL 2 tons per pair for bars
- Compatible with crane lifting devices
- Available in customized pallet assembly kit