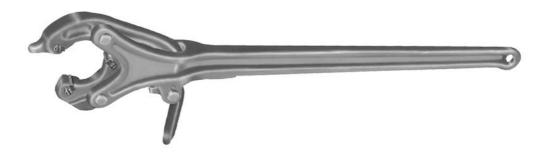

## **PETOL TUBING TONGS**

PETOL TUBING TONGS were the first "snap-on" tubing tongs on the market and their outstanding features make them a leader throughout the oil, mining and water well drilling industries.

These tongs have a cam lever which can be used to open the jaw and to lock them on the tubing to assure positive grip.

| CATALOG                 |        | HANDLE |         |
|-------------------------|--------|--------|---------|
| NO.                     | O.D.   | LENGTH | WEIGHT  |
| <b>MEDIUM HEAVY DUT</b> | Υ      |        |         |
| TMA2002375              | 2.375" | 28"    | 17 lbs. |
| TMA2502875              | 2.875" | 30"    | 19 lbs. |
| TMA2503063              | 3.063" | 30"    | 19 lbs. |
| TMA3003500              | 3.500" | 31"    | 25 lbs. |
| TMA3003668              | 3.668" | 31"    | 26 lbs. |
| TMA3504000              | 4.000" | 31"    | 28 lbs. |
| TMA3504250              | 4.250" | 31"    | 29 lbs. |
| TMA4004500              | 4.500" | 35"    | 32 lbs. |
| HEAVY DUTY              |        |        |         |
| THA2002375              | 2.375" | 36"    | 27 lbs. |
| THA2502875              | 2.875" | 40"    | 30 lbs. |
| THA2503063              | 3.063" | 40"    | 30 lbs. |
| THA3003500              | 3.500" | 36"    | 35 lbs. |
| THA3003668              | 3.668" | 36"    | 36 lbs. |
| THA3504000              | 4.000" | 36"    | 36 lbs. |
| THA4004500              | 4.500" | 40"    | 51 lbs. |