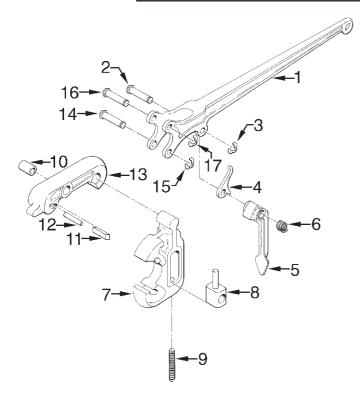

WARNING! Use as a hand tool only. Do Not Strike, use a "cheater" or extend handle. SERIOUS INJURY may result if used improperly.

NOTE: PARTS MAY VARY SLIGHTLY AMONG SIZES. CALL FACTORY FOR DETAILS.

| KEY NO. | ITEM DESCRIPTION           | NO. REQ'D. |
|---------|----------------------------|------------|
| 1       | HANDLE                     | 1          |
| 2,3     | CAM LEVER RIVET w/KLIPRING | 1          |
| 4       | CAM PAWL                   | 1          |
| 5       | CAM LEVER                  | 1          |
| 6       | CAM LEVER SPRING           | 1          |
| 7       | LOWER JAW                  | 1          |
| 8       | LOWER JAW BUSHING          | 1          |
| 9       | SPRING                     | 1          |
| 10      | UPPER JAW BUSHING          | 1          |
| 11      | HI-SPEED STEEL BIT         | 3          |
| 12      | STEEL LOCK WEDGE           | 3          |
| 13      | UPPER JAW                  | 1          |
| 14,15   | LOWER JAW RIVET w/KLIPRING | 1          |
| 16,17   | UPPER JAW RIVET w/KLIPRING | 1          |
|         |                            |            |