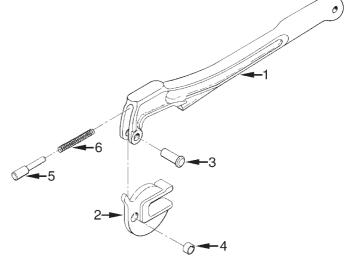

| KEY NO.           | ITEM DESCRIPTION | NO. REQ'D. |
|-------------------|------------------|------------|
| 1                 | HANDLE           | 1          |
| 2                 | JAW              | 1          |
| <b>REPAIR KIT</b> |                  |            |
| 3                 | RIVET            | 1          |
| 4                 | BUSHING          | 1          |
| 5                 | PLUNGER          | 1          |
| 6                 | SPRING           | 1          |