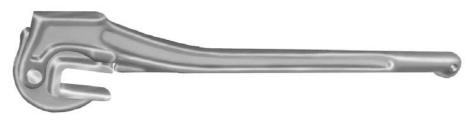

## PETOL SUCKEROD WRENCH

PETOL SUCKEROD WRENCHES are made of high-quality, heat-treated alloy steel and feature a smooth "snap-up" hammer-action to quickly break the toughest rod or coupling joint.

## **SQUARE TYPE**

| CATALOG       | SIZE OF | SIZE OF    |        |        |  |  |
|---------------|---------|------------|--------|--------|--|--|
| NO.           | SQUARE  | ROD        | LENGTH | WEIGHT |  |  |
| QA0-14        | 5/8"    | 1/2"       | 14"    | 4 lbs. |  |  |
| QA1-16        | 7/8"    | 5/8"       | 16"    | 6 lbs. |  |  |
| QA1-19        | 7/8"    | 5/8"       | 19"    | 6 lbs. |  |  |
| QA1-24        | 7/8"    | 5/8"       | 24"    | 8 lbs. |  |  |
| QA2-16        | 1"      | 3/4", 7/8" | 16"    | 6 lbs. |  |  |
| QA2-19        | 1"      | 3/4", 7/8" | 19"    | 7 lbs. |  |  |
| QA2-19R       | 1-1/8"  | 3/4", 7/8" | 19"    | 6 lbs. |  |  |
| QA2-24        | 1"      | 3/4", 7/8" | 24"    | 8 lbs. |  |  |
| QA4-19        | 1-5/16" | 1"         | 19"    | 7 lbs. |  |  |
| QA4-24        | 1-5/16" | 1"         | 24"    | 9 lbs. |  |  |
| QA5-19        | 1-1/2"  | 1-1/8"     | 19"    | 7 lbs. |  |  |
| QA5-24        | 1-1/2"  | 1-1/8"     | 24"    | 9 lbs. |  |  |
| COUPLING TYPE |         |            |        |        |  |  |