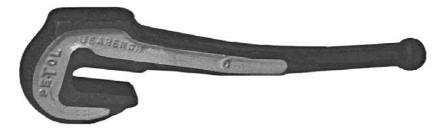

## PETOL SUCKEROD SPIN WRENCH

PETOL SUCKEROD SPIN WRENCHES are used for making up rods when a "snap-up" type wrench is not necessary. They come in two sizes, are made of alloy steel, and are heat-treated to withstand rugged use.

| CATALOG | SIZE OF | SIZE OF    |        |            |
|---------|---------|------------|--------|------------|
| NO.     | SQUARE  | ROD        | LENGTH | WEIGHT     |
| QS1-16  | 7/8"    | 5/8"       | 16"    | 4-7/8 lbs. |
| QS2-16  | 1"      | 3/4", 7/8" | 16"    | 4-3/4 lbs. |
|         | ., .    | 0,0        |        |            |