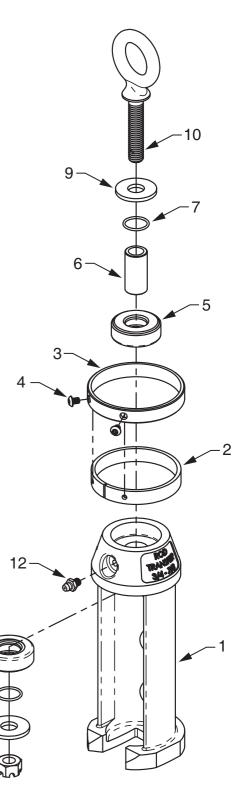

<u>!</u>

WARNING! Improper use of sucker rod tranfers may result in INJURY OR DEATH! Do Not Exceed Rated Load of 400 pounds!

| KEY NO.         | ITEM DESCRIPTION   | NO. REQ'D. |  |
|-----------------|--------------------|------------|--|
| 1               | BODY               | 1          |  |
| <b>RING KIT</b> |                    |            |  |
| 2               | INNER SAFETY RING  | 1          |  |
| 3               | OUTER SAFETY RING  | 1          |  |
| 4               | SAFETY RING SCREW  | 2          |  |
| REPLACEMENT KIT |                    |            |  |
| 5               | THRUST BEARING     | 2          |  |
| 6               | BUSHING            | 1          |  |
| 7               | 0-RING             | 2          |  |
| 8               | SLOTTED NUT        | 1          |  |
| 9               | FLAT WASHER        | 2          |  |
| 10              | LIFTING EYEBOLT    | 1          |  |
| 11              | SLOTTED SPRING PIN | 1          |  |
| 12              | GREASE FITTING     | 1          |  |
|                 |                    |            |  |