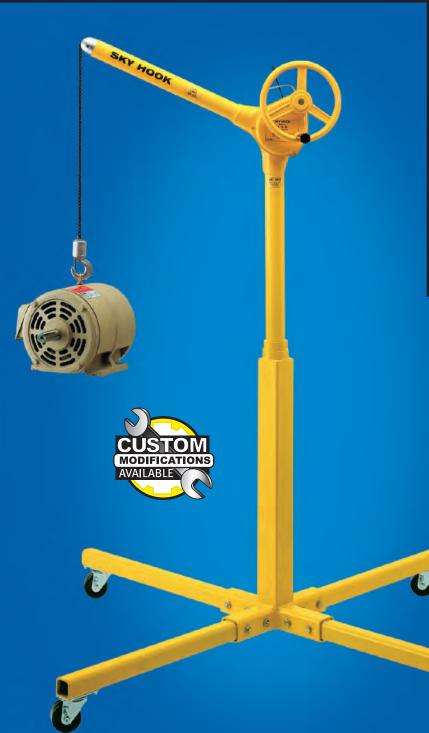

# **MODEL 8557**

- Designed to straddle the corner of benches, pallets, etc.
- Load limit 500 lbs. (227 kg)
- Sky Hook weighs 26 lbs. (11.8 kg)
- Base weighs 92 lbs. (41.7)
- Prevents lifting injuries
- Does the work of 4 people
- Meets O.S.H.A. requirements

## Specifications

- Load limit 500 lbs. (227 kg)
- Sky Hook weighs 26 lbs. (11.8 kg)
- Base weighs 92 lbs. (41.7 kg)
- Pivots 360°
- 75" (190.5 cm) Length of lift
- Overall height of Sky Hook from floor is 69.3" (176 cm)
- One rotation of hand wheel = approx. 1" (2.5 cm) of vertical lift
- Easily detached and carried to different locations
- Four swivel casters for portable lifting
- Constructed of high-strength steel

## **Back injuries and manpower are reduced** because Sky Hook Model 8557 can be used by one person to safely lift and position up to 500 lbs. For specialty applications, custom units of Sky Hook Model 8557 are also available.

## **Features & Benefits**

- Designed to straddle the corner of benches, pallets, etc.
- Prevents lifting injuries
- Rotates 360°
- Uses one hand operation that does the work of 4 people
- Safely lift & position up to 500 lbs. (227 kg) with one person
- Designed for precision positioning
- Operates in tight working conditions
- Is totally maintenance free
- Has removable boom
- Disassembles for transport
- Has a limited manufacturer's warranty
- Meets applicable O.S.H.A. requirements