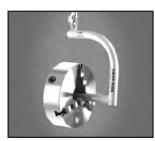

# **MODEL 8557**

- Designed to straddle the corner of benches, pallets, etc.
- Load limit 500 lbs. (227 kg)
- Sky Hook weighs 26 lbs. (11.8 kg)
- Base weighs 92 lbs. (41.7)
- Prevents lifting injuries
- Does the work of 4 people
- Meets O.S.H.A. requirements

#### **Lifting Applications**

Perfect for any lifting and moving application. Ideal for tight, hard-to-reach locations where you can't get other lifting devices or multiple people to assist you.

industry leader since 1969 SKY HOOK

#### It's easy to take it just about anywhere – even to a job site –

because Sky Hook Model 8557 easily disassembles into sections weighing 34 lbs. or less. The added value of 360° rotation with the ability to straddle the corner of benches, pallets, etc. makes it the perfect portable, manual lifting device for you.

## **Back injuries and manpower are reduced** because Sky Hook Model 8557 can be used by one person to safely lift and position up to 500 lbs. For specialty applications, custom units of Sky Hook Model 8557 are also available.