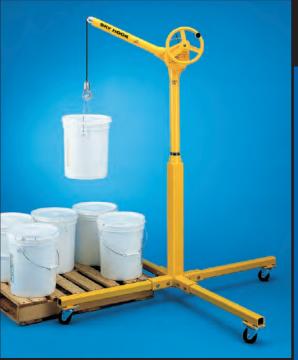

#### **Lifting Applications**

Perfect for any lifting and moving application. Ideal for tight, hard-to-reach locations where you can't get other lifting devices or multiple people to assist you.

industry leader since 1969 SKY HOOK

## **Back injuries and manpower are reduced** because Sky Hook Model 8557 can be used by one person to safely lift and position up to 500 lbs. For specialty applications, custom units of Sky Hook Model 8557 are also available.

## **Features & Benefits**

- Designed to straddle the corner of benches, pallets, etc.
- Prevents lifting injuries
- Rotates 360°
- Uses one hand operation that does the work of 4 people
- Safely lift & position up to 500 lbs. (227 kg) with one person
- Designed for precision positioning
- Operates in tight working conditions
- Is totally maintenance free
- Has removable boom
- Disassembles for transport
- Has a limited manufacturer's warranty
- Meets applicable O.S.H.A. requirements