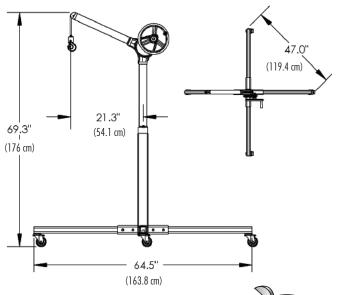

## Specifications

- Load limit 500 lbs. (227 kg)
- Sky Hook weighs 26 lbs. (11.8 kg)
- Base weighs 92 lbs. (41.7 kg)
- Pivots 360°
- 75" (190.5 cm) Length of lift
- Overall height of Sky Hook from floor is 69.3" (176 cm)
- One rotation of hand wheel = approx. 1" (2.5 cm) of vertical lift
- Easily detached and carried to different locations
- Four swivel casters for portable lifting
- Constructed of high-strength steel