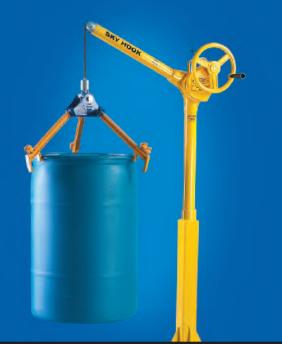

#### **Lifting Applications**

Ideal for mounting to floor near machine or equipment to handle a large variety of lifting applications.

industry leader since 1969 SKY HOOK

#### Designed to bolt easily to floors, Sky Hook Model 8550

is perfect for those applications where you want a unit ready to do the heavy lifting sitting right next to your machine or equipment. This versatile unit works well in welding departments, assembly and production areas, repair stations, loading docks, marine docks, and boat or ship decks.

Using just one person, the Sky Hook Model 8550 makes lifting up to 500 lbs. possible—yet the Sky Hook itself weighs just 26 lbs. Additionally, with Model 8550 just one person can safely lift and pivot the load 360° for precision positioning. As an added benefit, Sky Hook Model 8550 functions well in tight working conditions and is less expensive than a forklift, overhead crane, or chain hoist.