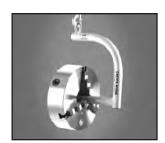

# **MODEL 8550**

- Designed to bolt easily to floor or any suitable flat surface
- Load limit 500 lbs. (227 kg)
- Sky Hook weighs 26 lbs. (11.8 kg)
- Base weighs 42 lbs. (19.1 kg)
- Prevents lifting injuries
- Does the work of 4 people
- Meets O.S.H.A. requirements

#### **Lifting Applications**

Ideal for mounting to floor near machine or equipment to handle a large variety of lifting applications.

industry leader since 1969 SKY HOOK

# MODEL 8550 w/FLOOR MOUNT BASE

## **Specifications**

- Load limit 500 lbs. (227 kg)
- Sky Hook weighs 26 lbs. (11.8 kg)
- Base weighs 42 lbs. (19.1 kg)
- Pivots 360°
- 75" (190.5 cm) Length of lift
- Overall height of Sky Hook including base is 64.3" (163.3 cm)
- One rotation of hand wheel = approx. 1" (2.5 cm) of vertical lift
- Easily detached and carried to different locations
- · Constructed of high-strength steel

#### Designed to bolt easily to floors, Sky Hook Model 8550

is perfect for those applications where you want a unit ready to do the heavy lifting sitting right next to your machine or equipment. This versatile unit works well in welding departments, assembly and production areas, repair stations, loading docks, marine docks, and boat or ship decks.

Using just one person, the Sky Hook Model 8550 makes lifting up to 500 lbs. possible—yet the Sky Hook itself weighs just 26 lbs. Additionally, with Model 8550 just one person can safely lift and pivot the load 360° for precision positioning. As an added benefit, Sky Hook Model 8550 functions well in tight working conditions and is less expensive than a forklift, overhead crane, or chain hoist.