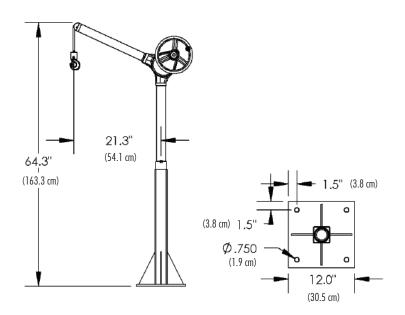

## **Specifications**

- Load limit 500 lbs. (227 kg)
- Sky Hook weighs 26 lbs. (11.8 kg)
- Base weighs 42 lbs. (19.1 kg)
- Pivots 360°
- 75" (190.5 cm) Length of lift
- Overall height of Sky Hook including base is 64.3" (163.3 cm)
- One rotation of hand wheel = approx. 1" (2.5 cm) of vertical lift
- Easily detached and carried to different locations
- · Constructed of high-strength steel