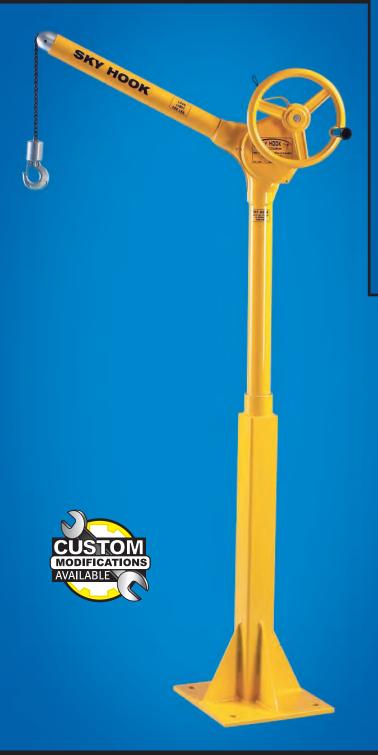

# **MODEL 8550**

- Designed to bolt easily to floor or any suitable flat surface
- Load limit 500 lbs. (227 kg)
- Sky Hook weighs 26 lbs. (11.8 kg)
- Base weighs 42 lbs. (19.1 kg)
- Prevents lifting injuries
- Does the work of 4 people
- Meets O.S.H.A. requirements

## **Specifications**

- Load limit 500 lbs. (227 kg)
- Sky Hook weighs 26 lbs. (11.8 kg)
- Base weighs 42 lbs. (19.1 kg)
- Pivots 360°
- 75" (190.5 cm) Length of lift
- Overall height of Sky Hook including base is 64.3" (163.3 cm)
- One rotation of hand wheel = approx. 1" (2.5 cm) of vertical lift
- Easily detached and carried to different locations
- · Constructed of high-strength steel

#### Designed to bolt easily to floors, Sky Hook Model 8550

is perfect for those applications where you want a unit ready to do the heavy lifting sitting right next to your machine or equipment. This versatile unit works well in welding departments, assembly and production areas, repair stations, loading docks, marine docks, and boat or ship decks.

Using just one person, the Sky Hook Model 8550 makes lifting up to 500 lbs. possible—yet the Sky Hook itself weighs just 26 lbs. Additionally, with Model 8550 just one person can safely lift and pivot the load 360° for precision positioning. As an added benefit, Sky Hook Model 8550 functions well in tight working conditions and is less expensive than a forklift, overhead crane, or chain hoist.